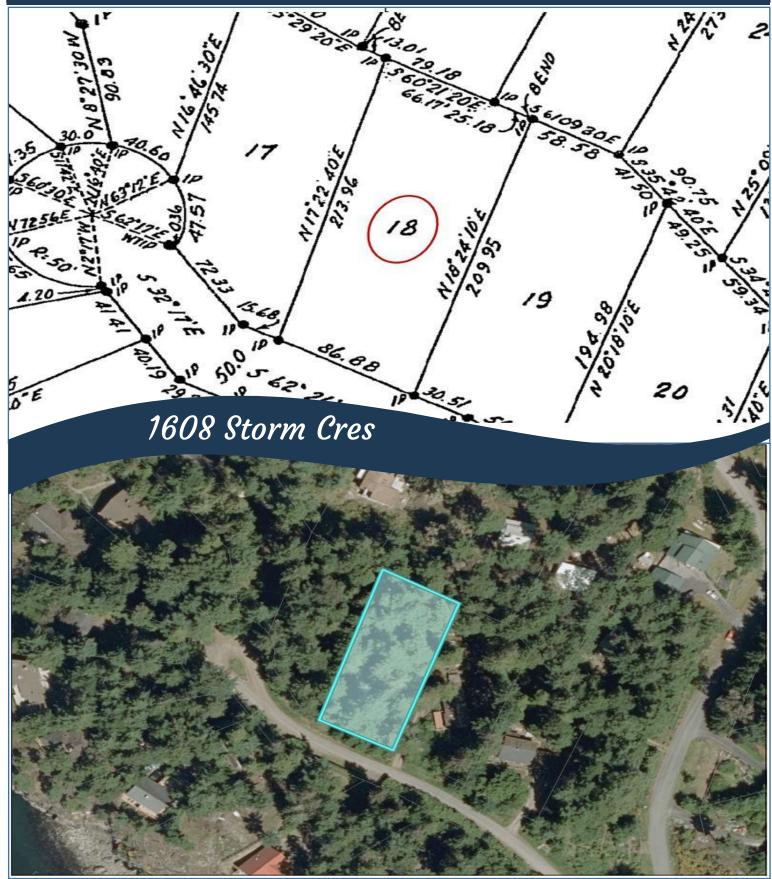

the road from a sunny south facing patio. There are also two additional small outbuildings, one containing a composting Magic Lake Estates offers a municipal water service, available for connection at the roadside. This property requires a septic system. Enjoy Magic Lake Estates for its trails, parks, nearby public ocean and lake access. The local tennis courts and private marina are exclusive to owners in Magic Lake.



## Property Details



Lot Acres: 0.42

Water: Municipal

Waste: Septic system

required

Services: At lot line

Driveway: Gravel/dirt

Bldg Scheme: No

Exposure: SW

#### Lot Features:

- Private
- Cul-de-sac location
- Quiet area
- Some clearing
- Sloping
- Treed
- Magic Lake Estates with access to Thieves Bay marina and tennis courts







# Plot Plan and Aerial View





## Pender Islands Map



<u>DISCLAIMER:</u> While every effort is made to provide reliable information, Dockside Realty Ltd. makes no representations or warranties as to the accuracy of this brochure.

All measurements are approximate and the buyer is responsible for verifying all data provided.