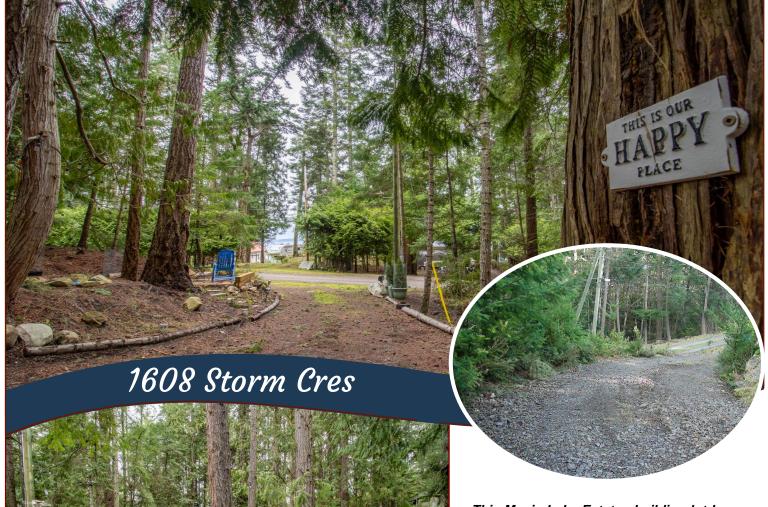

### Private & Peaceful Lot!

This Magic Lake Estates building lot has a very beautiful, park-like feel. There is an attractive circular driveway with temporary power pole installed. It is well treed but also offers open flat & sloping areas with excellent development potential. The property is quiet & private on a cul-desac of nice oceanfront homes. Glimpses of the water can be seen through the trees across the road from a sunny south facing patio. There are also two additional small outbuildings, one containing a composting Magic Lake Estates offers a municipal water service, available for connection at the roadside. This property requires a septic system. Enjoy Magic Lake Estates for its trails, parks, nearby public ocean and lake access. The local tennis courts and private marina are exclusive to owners in Magic Lake.

#### Lot Features:

- Private
- Cul-de-sac location
- Quiet area
- Some clearing
- Sloping
- Treed
- Magic Lake Estates with access to Thieves Bay marina and tennis courts